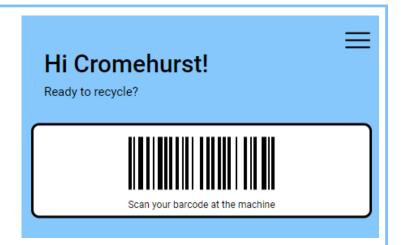

# Return & Earn

We would love for you to join us in recycling! Simply take a screenshot of this barcode and scan it at any Return and Earn Collection point to recycle your eligible bottles and cans.

Location of Return and Earn Collection points can be found on this website: <a href="https://">https://</a>
<a href="https://">https://</a>
<a href="https://">returnandearn.org.au/map/</a>